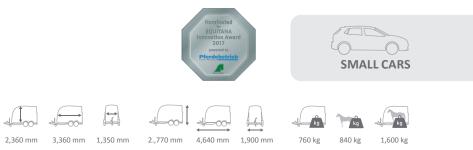

#### Careliner s

It won't only bring a smile to your face – your horse will also love the new CARELINER I S. It has an impressively high standard of quality, safety, manoeuvrability, is compatible with compact cars and also features an outstanding attention to detail. In short: It's in a class of its own. For you!

# MAXIMUM HEADROOM FOR YOU AND YOUR HORSE

**2,39<sup>\*</sup> m INSIDE HEIGHT**. TRULY SPACIOUS FOR ALL BREEDS

> **1,90 m** entrance door. STANDARD FEATURE ON ALL CARELINER MODELS.