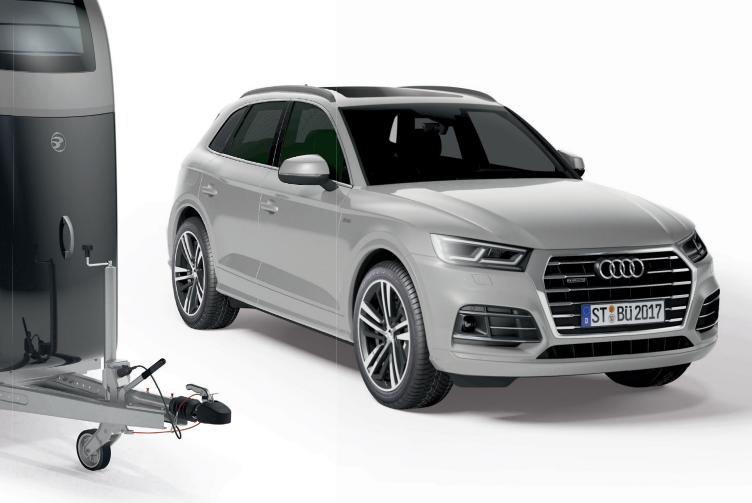

# MAXIMUM HEADROOM FOR YOU AND YOUR HORSE

**2,39<sup>\*</sup> m INSIDE HEIGHT**. TRULY SPACIOUS FOR ALL BREEDS

> **1,90 m** entrance door. STANDARD FEATURE ON ALL CARELINER MODELS.

### COMPLETELY WOOD-FREE!

Our CARELINERs are 100 % wood-free – and therefore rot-proof. The walls and rear loading flap are manufactured of a GRP sandwich construction with a core that prevents moisture absorption.

The floor is similarly designed with an aluminium sandwich construction with a hydrophobic core. This means that your horse always has a safe vehicle to stand in – and you will have a lasting joy in your investment. The Bücker LED package also ensures a bright environment. Your CARELINER therefore has the following standard features: • The Bücker AMBIENT-LED-LIGHT system that ensures safe loading and unloading at night,

- Saddle compartment lighting so that you never have to fumble around in the dark again and
- The BI-COLOUR interior lighting that can be switched from white light to a calming blue – and back again.

A Constant of the second secon