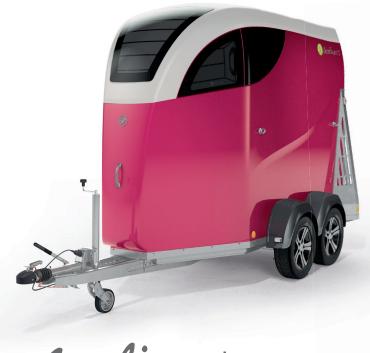

### MATCHES YOUR CAR. AND YOUR STYLE.

Like a horse and its rider, a horse trailer and a car belong together. What could be more natural than an outfit that harmonises perfectly with contemporary automotive design? This was the question that sparked the creation of the CARELINER design concept.

It has impressively dynamic lines and an integrated styling concept which can be enhanced with a shapely panorama window. The Bücker PAINT-PICKER system is also innovative - 16 on-trend colours that you can choose to personalise your CARELINER with your own individual signature style with a monochrome or two-tone finish on the trailer body and cap.

These are advantages that you can incorporate in almost any vehicle size – from the Golf class through to SUVs. The wide range of the CARELINER family products makes it all possible.

LIVE YOUR STYLE.

PANORAMA WINDOW<sup>1</sup>