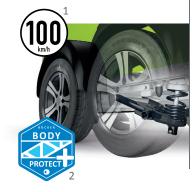

#### BI-LED-LIGHT<sup>2</sup>

INTERIOR LIGHT CAN BE SWITCHED TO BLUE. HAS A CALMING EFFECT ON YOUR HORSE.

FOR SAFE RO

CHASSIS FOR OPTIMUM AND SAFE ROAD HANDLING. Hitting 100 on the motorway or manoeuvring over country tracks – only a horse trailer that masters both extremes can offer a truly smooth ride.

> The Bücker BODY-PROTECT chassis has a reinforced frame that ensures optimum road handling in all conditions. What's more, it earns extra kudos for the integration of a single-wheel suspension and additional shock absorbers – a further development of existing automotive manufacturing design. That's why we call it Bücker BODY-PROTECT+.