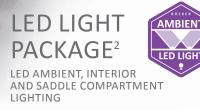

The floor is similarly designed with an aluminium sandwich construction with a hydrophobic core. This means that your horse always has a safe vehicle to stand in – and you will have a lasting joy in your investment. The Bücker LED package also ensures a bright environment. Your CARELINER therefore has the following standard features: • The Bücker AMBIENT-LED-LIGHT system that ensures safe loading and unloading at night,

- Saddle compartment lighting so that you never have to fumble around in the dark again and
- The BI-COLOUR interior lighting that can be switched from white light to a calming blue – and back again.

A Constant of the second secon