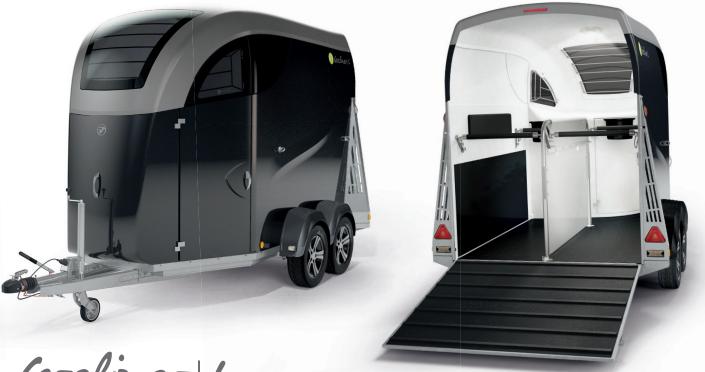

#### Careliner M

On the market since 2015, it has a magical attraction for horse lovers. This is not surprising, as it won the red dot award innovation prize as well as the "Pferd & Jagd" magazine reader's award. The all-rounder for you – with an integrated saddle compartment and a calm transport environment.

#### **M** | EDIUM THE ORIGINAL