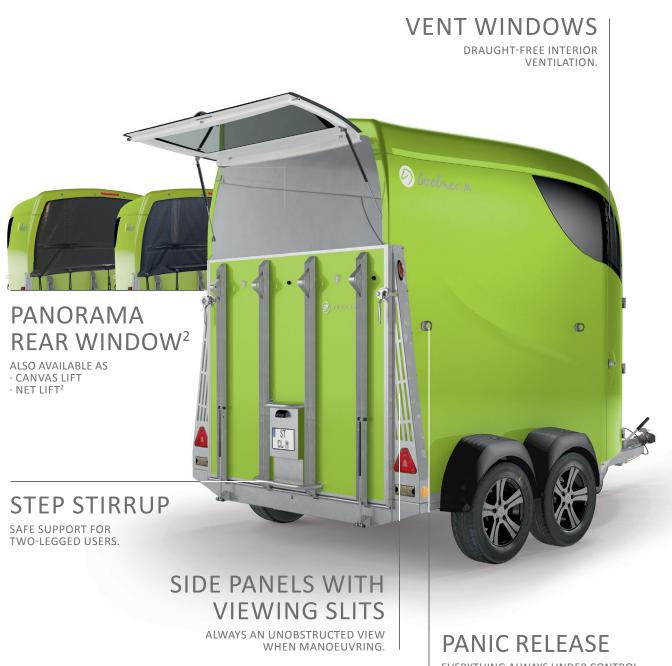

# MAXIMUM HEADROOM FOR YOU AND YOUR HORSE

**2,39<sup>\*</sup> m INSIDE HEIGHT**. TRULY SPACIOUS FOR ALL BREEDS

> **1,90 m** entrance door. STANDARD FEATURE ON ALL CARELINER MODELS.

### COMPLETELY WOOD-FREE!

Our CARELINERs are 100 % wood-free – and therefore rot-proof. The walls and rear loading flap are manufactured of a GRP sandwich construction with a core that prevents moisture absorption.

The floor is similarly designed with an aluminium sandwich construction with a hydrophobic core. This means that your horse always has a safe vehicle to stand in – and you will have a lasting joy in your investment. The Bücker LED package also ensures a bright environment. Your CARELINER therefore has the following standard features: • The Bücker AMBIENT-LED-LIGHT system that ensures safe loading and unloading at night,

- Saddle compartment lighting so that you never have to fumble around in the dark again and
- The BI-COLOUR interior lighting that can be switched from white light to a calming blue – and back again.

A Constant of the second secon

#### BI-LED-LIGHT<sup>2</sup>

INTERIOR LIGHT CAN BE SWITCHED TO BLUE. HAS A CALMING EFFECT ON YOUR HORSE.

FOR SAFE RO

CHASSIS FOR OPTIMUM AND SAFE ROAD HANDLING. Hitting 100 on the motorway or manoeuvring over country tracks – only a horse trailer that masters both extremes can offer a truly smooth ride.

> The Bücker BODY-PROTECT chassis has a reinforced frame that ensures optimum road handling in all conditions. What's more, it earns extra kudos for the integration of a single-wheel suspension and additional shock absorbers – a further development of existing automotive manufacturing design. That's why we call it Bücker BODY-PROTECT+.

No matter which chassis you choose – the lowered design always ensures extremely easy access for you and your horse.

<sup>1</sup> Can vary in different countries. <sup>2</sup> Optional feature.

EVERYTHING ALWAYS UNDER CONTROL, EVEN IN EMERGENCIES.