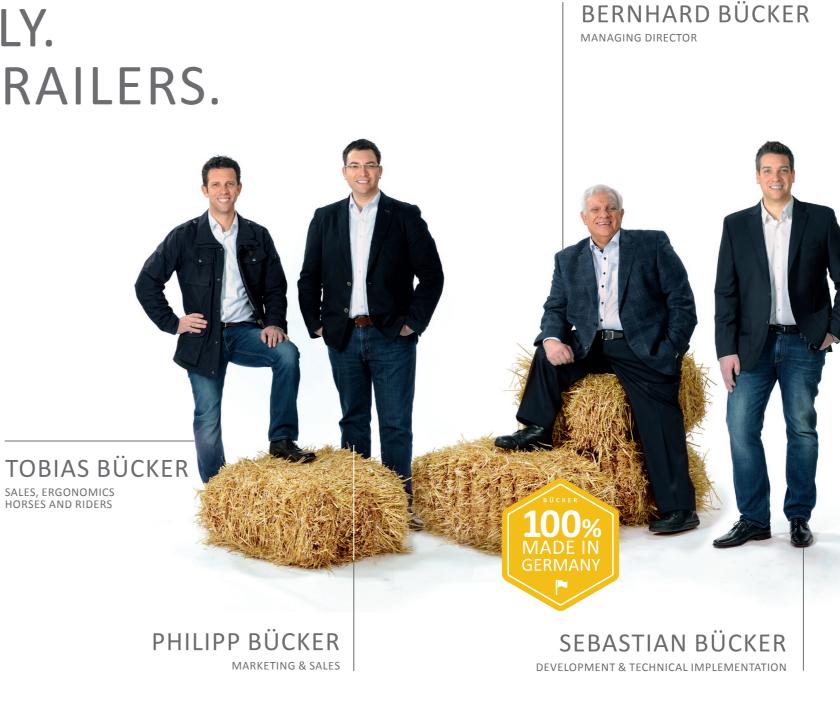

# THE FAMILY. BÜCKER TRAILERS.

The second generation of the Bücker family was literally born into the world of equestrian sports. As early as the 1970s, the company founder Bernhard Bücker bought a horse carriage for extended family excursions. Since then his sons have developed a passion for horses in their own individual way.

Tobias Bücker holds several single and team driving world champion titles. Together with his brothers, Philipp and Sebastian, he has brought his experience into the family business. The company has now become an acknowledged system supplier of the most successful horse trailer models on European roads. It also boasts more than 35 years of experience in plastics, a competence in high demand in many other industries.

SALES, ERGONOMICS HORSES AND RIDERS

In short: Bücker is another word for quality "made in Germany" - crafted in the inspiring atmosphere of the "horse stronghold" of Westphalia.

#### NEXT GENERATION

TOM BÜCKER

REIGNING TEAM CHAMPION OF THE FEI EUROPEAN DRIVING CHAMPIONSHIPS FOR YOUNG DRIVERS

LENA BÜCKER 4TH PLACE AT THE 2016 GERMAN JUNIOR PONY CHAMPIONSHIPS

our local dealership:

Titan aanhangwagens Brédyk 33 9057 RB Jelsum