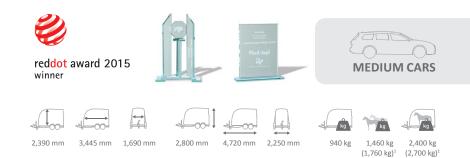

#### Careliner M

On the market since 2015, it has a magical attraction for horse lovers. This is not surprising, as it won the red dot award innovation prize as well as the "Pferd & Jagd" magazine reader's award. The all-rounder for you – with an integrated saddle compartment and a calm transport environment.

# MAXIMUM HEADROOM FOR YOU AND YOUR HORSE

**2,39<sup>\*</sup> m INSIDE HEIGHT**. TRULY SPACIOUS FOR ALL BREEDS

> **1,90 m** entrance door. STANDARD FEATURE ON ALL CARELINER MODELS.