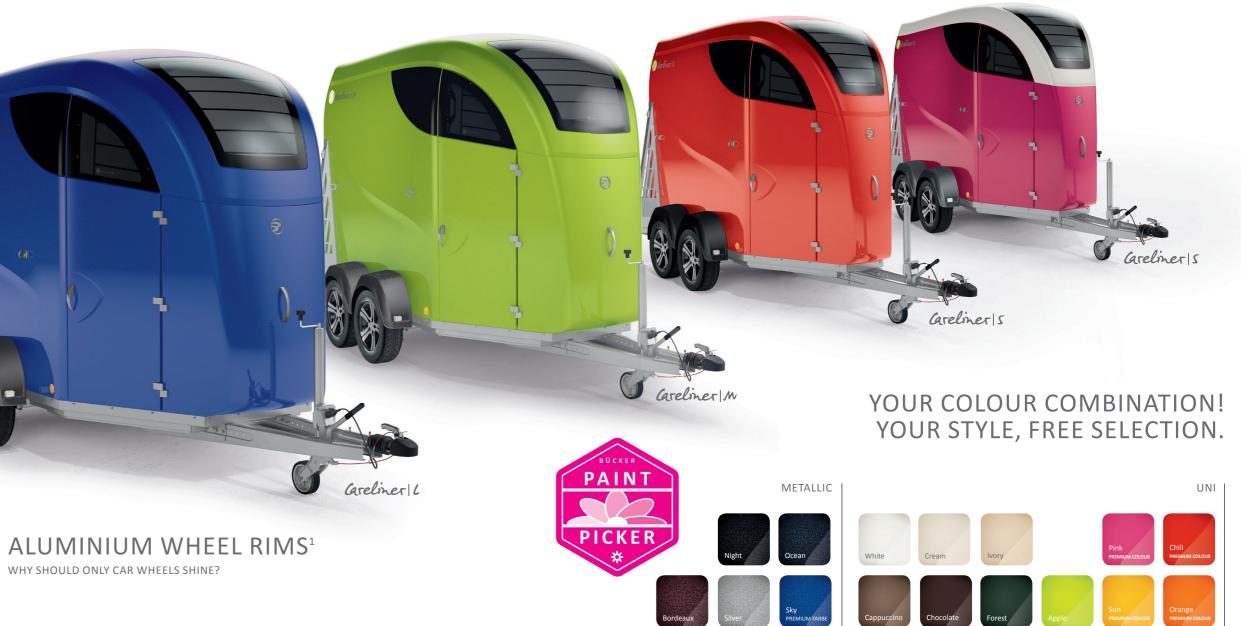

It has impressively dynamic lines and an integrated styling concept which can be enhanced with a shapely panorama window. The Bücker PAINT-PICKER system is also innovative - 16 on-trend colours that you can choose to personalise your CARELINER with your own individual signature style with a monochrome or two-tone finish on the trailer body and cap.

LIGHTS UP THE INTERIOR AND LOOKS GREAT ON THE OUTSIDE.

Premium colours with surcharge. Special colours available upon request. Actual colours may vary from printed samples.