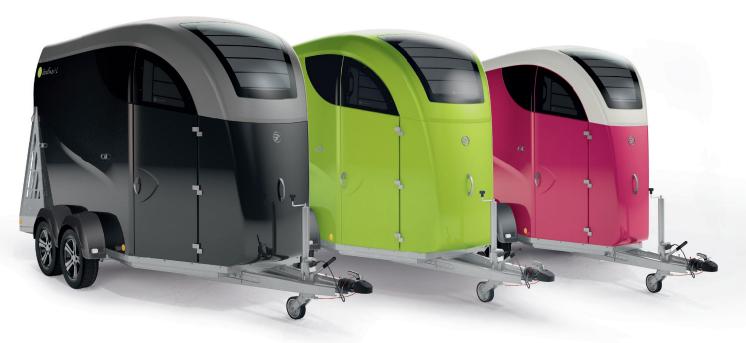

## THE SAME GENES. THE SAME ENJOYMENT.

Careliner L

Careliner M

Careliner S

### INDULGE YOUR PASSION.

If you already know the CARELINER M, you should get to know the whole CARELINER family. The same genes, the same enjoyment. This is why the entire product family offers you maximum user convenience, lasting value for money and a calming transport environment for your horses.

### MATCHES YOUR CAR. AND YOUR STYLE.

Like a horse and its rider, a horse trailer and a car belong together. What could be more natural than an outfit that harmonises perfectly with contemporary automotive design? This was the question that sparked the creation of the CARELINER design concept.

It has impressively dynamic lines and an integrated styling concept which can be enhanced with a shapely panorama window. The Bücker PAINT-PICKER system is also innovative - 16 on-trend colours that you can choose to personalise your CARELINER with your own individual signature style with a monochrome or two-tone finish on the trailer body and cap.

These are advantages that you can incorporate in almost any vehicle size – from the Golf class through to SUVs. The wide range of the CARELINER family products makes it all possible.

LIVE YOUR STYLE.

PANORAMA WINDOW<sup>1</sup>